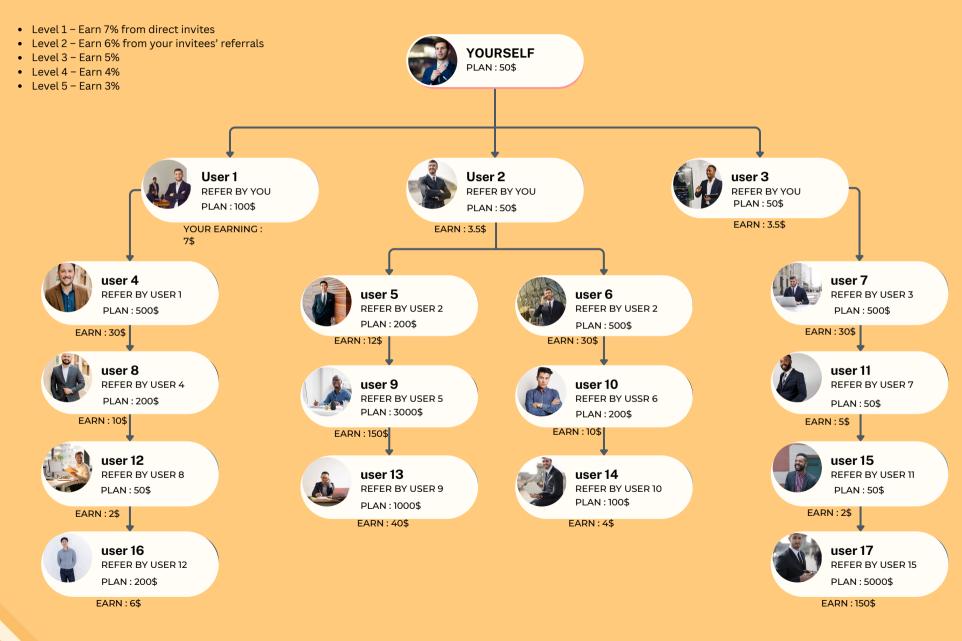

### **EARNING WEB FLOW**

IN OUR POWERFUL REFERRAL STRUCTURE, YOU EARN NOT ONLY FROM THE PEOPLE YOU INVITE DIRECTLY, BUT ALSO FROM THEIR REFERRALS — UP TO 5 LEVELS DEEP.

Nust refer 2 people and see your earnings multiply as your network grows automatically.