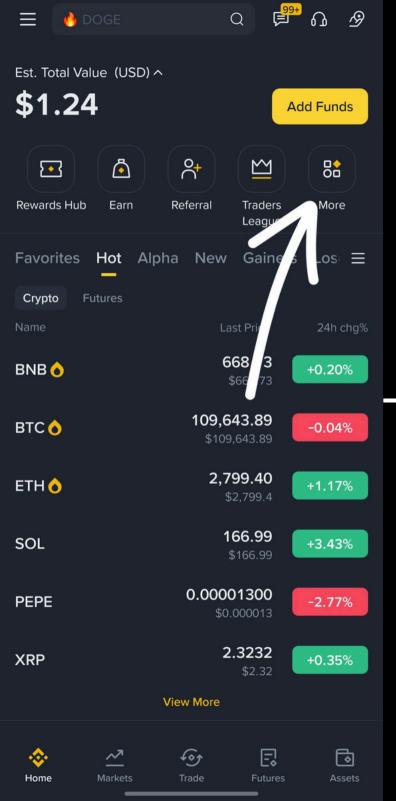

## HOW TO PURCHASE USDT?

# **Open BINANCE**

| $\leftarrow$            | Servi          | ces         |                    |
|-------------------------|----------------|-------------|--------------------|
| ⊂ s <b>₀p2p</b>         | bre services   |             |                    |
| Shortcut                |                |             |                    |
| ⊡ ē 2                   | የ+ 凹           |             |                    |
| Recommend               |                |             |                    |
| ິ                       | ē              | ୍ଚ          |                    |
| P2P                     | Alpha Events   | Simple Earn | Traders<br>League  |
| °C+                     | <b>&gt;</b>    |             | _                  |
| Referral                | Square         |             |                    |
| Common Functior         | n Gift & Camp  | aign Trade  | Earn Finance I     |
| ⇔                       |                | Ċ           | °e<br>re           |
| Transfer E              | Binance Wallet | Buy crypto  | Disable<br>Account |
| \$,                     | Â              | <b>\$</b>   | ě                  |
| Account<br>Statement    | Launchpool     | Megadrop    | Deposit Fiat       |
| $\overline{\mathbf{T}}$ | ¢Ċ             | B           |                    |