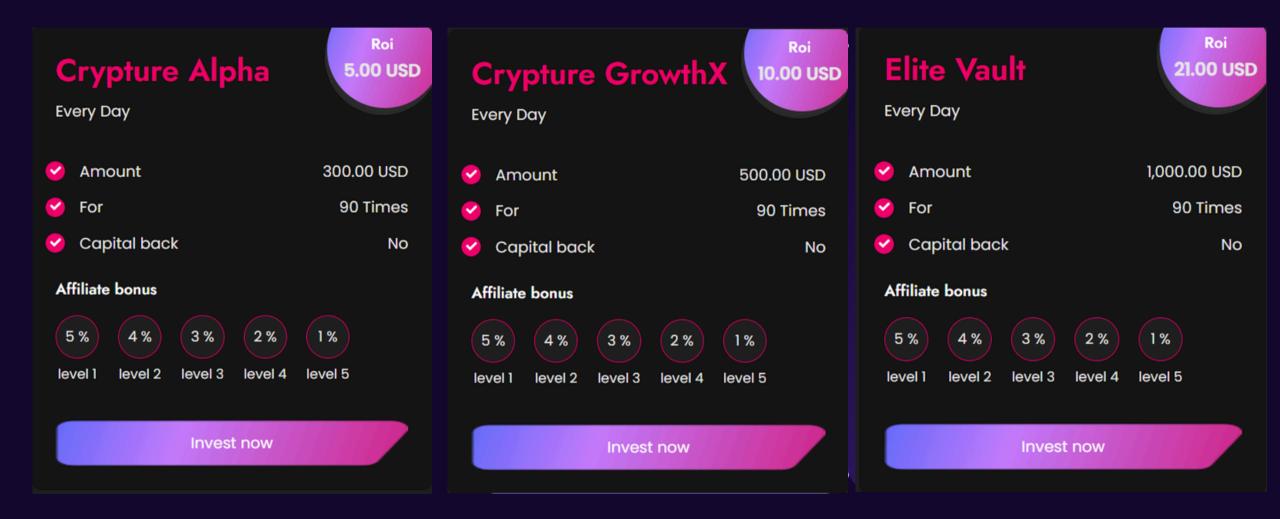

Choose a Plan, Invest Once, and Earn Every Day – Automatically

Plans

Choose a Plan, Invest Once, and Earn Every Day – Automatically

Plans

All earnings shown below each user are your (YOURSELF's) commissions from their plans.