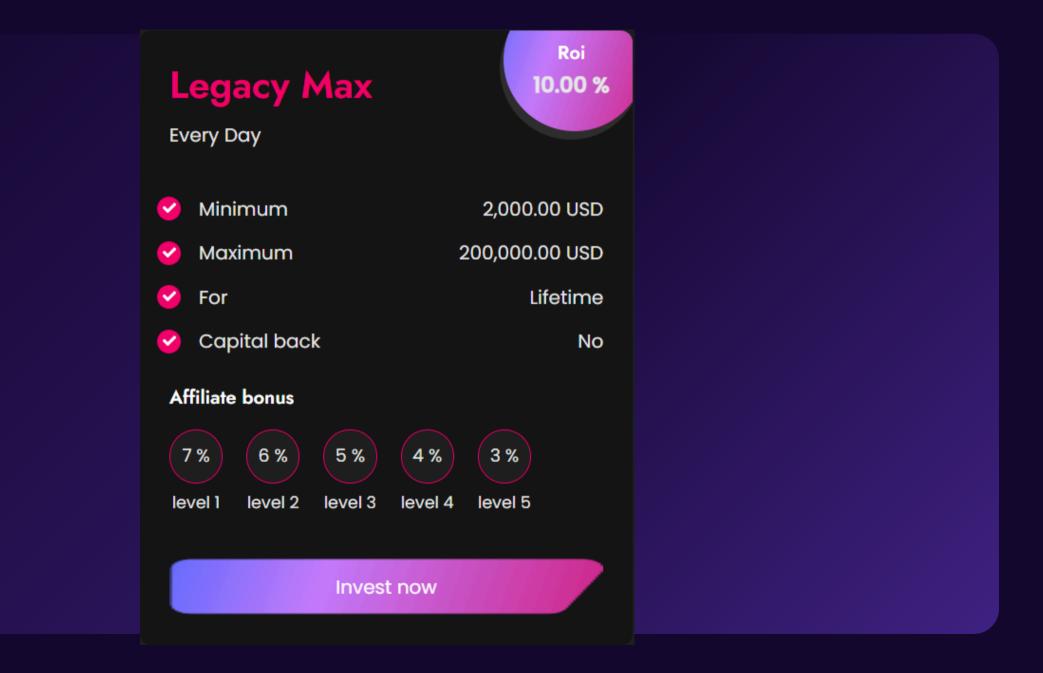

Choose a Plan, Invest Once, and Earn Every Day – Automatically

Plans

Choose a Plan, Invest Once, and Earn Every Day – Automatically

Plans

All earnings shown below each user are your (YOURSELF's) commissions from their plans.